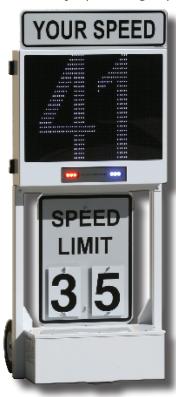

## Radar Speed Trailer

The OnSite™ 200MX is a compact and portable radar message sign that is easy to transport and quick to deploy. It is ideal for school zones, gated communities and commercial parking lots. The Onsite Matrix display improves motorist speed limit compliance by presenting a combination of speed, graphics and warning messages.

S792-522-0 Speed Limit Sign Kit

**Options** 

S792-60-0 Programmable Timer

S792-625-0 EZ Stat Data Logger

P792-39A, B, R or W Amber, Blue, Red or White High Visibility LED Flasher

S792-525-0 School Zone Sign