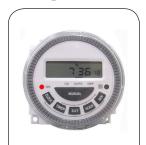

S792-522-0 Speed Limit Sign Kit

**Options** 

S792-60-0 Programmable Timer

S792-625-0 EZ Stat Data Logger

P792-39A, B, R or W Amber, Blue, Red or White High Visibility LED Flasher

S792-525-0 School Zone Sign