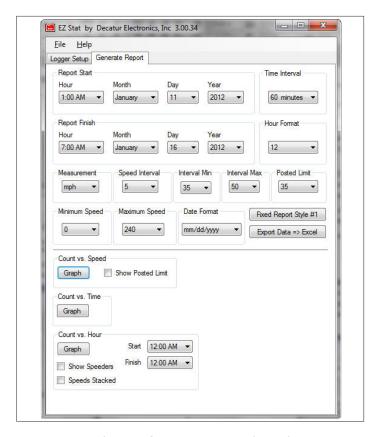

## Data Logger

Radar Trailers

Application uses include normal traffic areas, neighborhood watch programs, closed-gate communities, school zones, and construction zones.

· Count vs. Speed

· Count vs. Time

· Count.vs. Hour

Use the software to tailor the graphs to meet your criteria. Select event times, date range, speed range, time interval, etc.