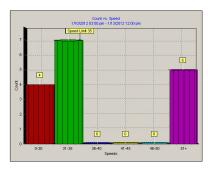

## Data Logger

Radar Trailers

Application uses include normal traffic areas, neighborhood watch programs, closed-gate communities, school zones, and construction zones.

· Count vs. Speed

· Count vs. Time

· Count.vs. Hour

Use the software to tailor the graphs to meet your criteria. Select event times, date range, speed range, time interval, etc.