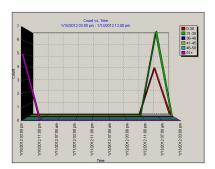

## Data Logger

Radar Trailers

Application uses include normal traffic areas, neighborhood watch programs, closed-gate communities, school zones, and construction zones.

· Count vs. Speed

· Count vs. Time

· Count.vs. Hour

Use the software to tailor the graphs to meet your criteria. Select event times, date range, speed range, time interval, etc.