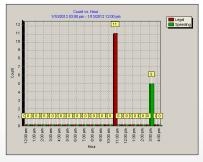

## Data Logger

Radar Trailers

Application uses include normal traffic areas, neighborhood watch programs, closed-gate communities, school zones, and construction zones.

· Count vs. Speed

· Count vs. Time

· Count.vs. Hour

Use the software to tailor the graphs to meet your criteria. Select event times, date range, speed range, time interval, etc.